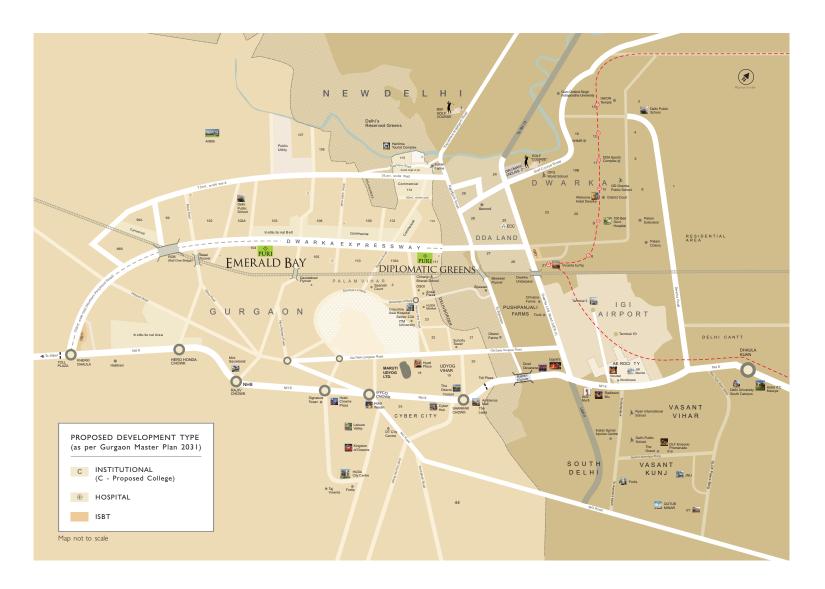

# Dwarka Expressway: The golden destination of Delhi NCR

- Alternative to NH-8, Dwarka Expressway will be one of the widest roads in the country
- The NH status and Government push has led to expedition of work
- All land has been acquired to complete the expressway
- Habitation is progressing at a rapid pace

| Distances from Diplomatic Greens |      |
|----------------------------------|------|
| Diplomatic Enclave 2             | 5 km |
| Dwarka Convention Center         | 2 km |
| IGI Airport                      | 3 km |
| Dwarka Metro Station             | 3 km |

| Distances from Emerald Bay |      |
|----------------------------|------|
| Diplomatic Enclave 2       | 9 km |
| Dwarka Convention Center   | 6 km |
| IGI Airport                | 7 km |
| Dwarka Metro Station       | 7 km |

# **Massive Developments**

Just minutes away from Diplomatic Greens and Emerald Bay.