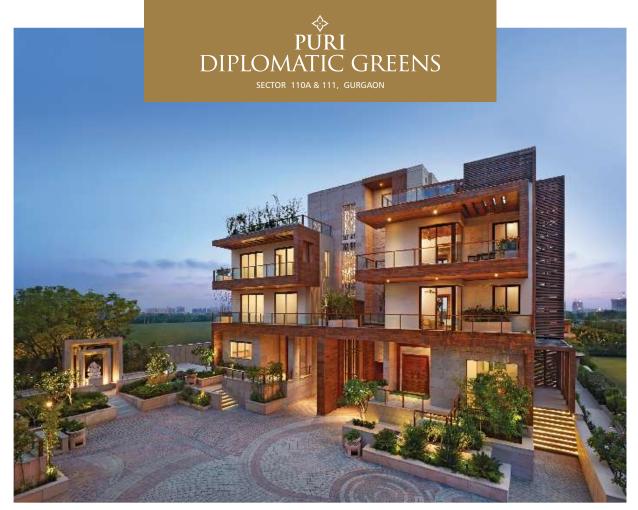

boratories for Principal Investigators and a separate Diagnostics Block.

### WHERE IS IT?

Located 10 km from Emerald Bay it is a mere 15-20 minute drive.

### THE IMPACT

Being bigger than AIIMS Delhi, it will deploy 2700 employees and cater to 10 lakh patients per annum. As it will be operational by 2018, it is already generating a good interest from health professionals of the residential areas on Dwarka Expressway.









Actual pictures of Diplomatic Greens, Gurgaon

# READY TO MOVE-IN

Occupancy certificate received and possession offered

Secure luxury development

21,000 sq.ft. clubhouse

Extensive landscaping & water features

Smart home automation

Complete imported marble flooring

Modular kitchen

VRV air-conditioning

Operational schools, malls & hospitals in the vicinity







Actual pictures of Villa, Diplomatic Greens, Gurgaon

## READY TO MOVE-IN

Lavish 5 bedroom villas with terrace gardens

Luxurious family and dining rooms overlooking water features

Elegantly designed wardrobes in all bedrooms

Private lift from basement to the terrace

Exclusive private swimming pool

VRV air-conditioning

Modular kitchen with hob and chimney

Smart home automation

### ACTUAL IMAGES OF THE CLUB, DIPLOMATIC GREENS





Gymnasium







Game Zone

The Club, Diplomatic Greens

### SITE PLAN OF DIPLOMATIC GREENS







Actual picture of Emerald Bay, Gurgaon

# NEARING POSSESSION

2 & 3 BHK ultra luxury apartments

Choice of 1,550 sq.ft., 1,700 sq.ft. & 2,450 sq.ft.

3-side open apartments

Extensive landscaping and water features

Two clubhouses, each for the cluster