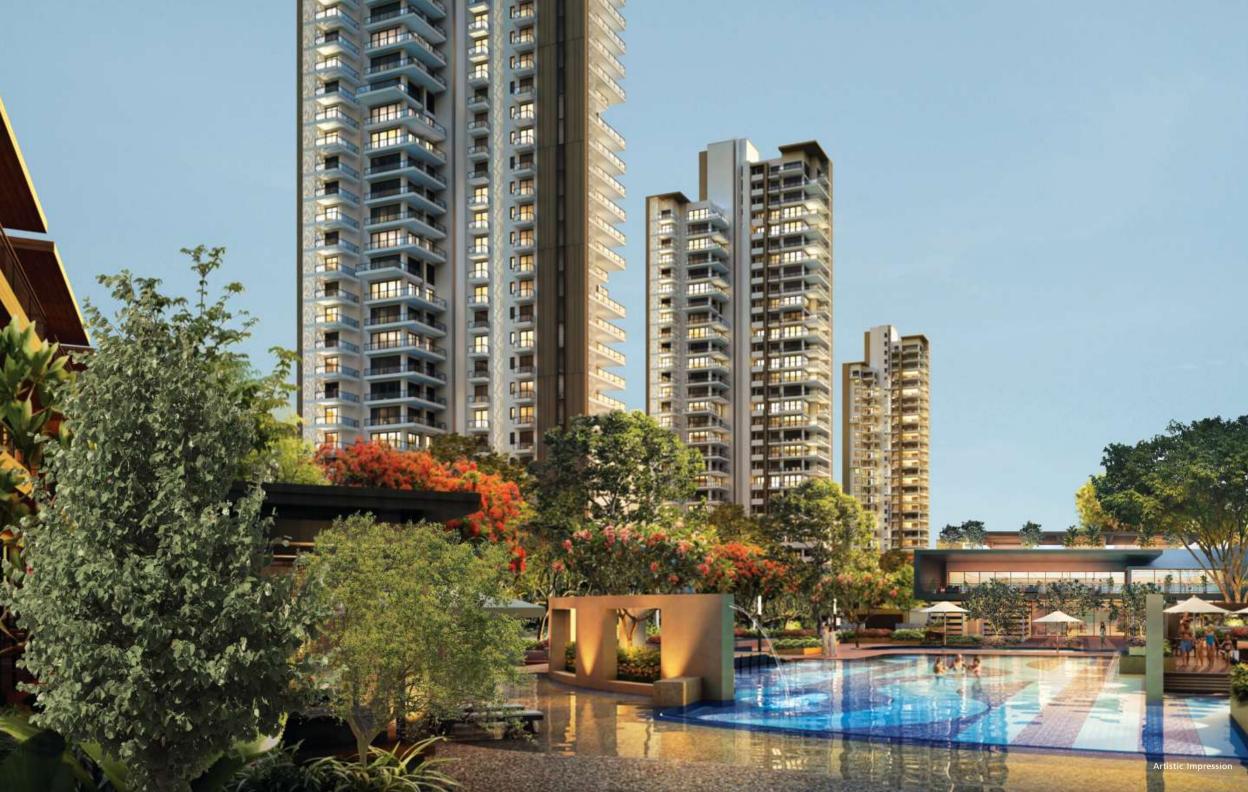

# NEARING POSSESSION

2 & 3 BHK ultra luxury apartments

Choice of 1,550 sq.ft., 1,700 sq.ft. & 2,450 sq.ft.

3-side open apartments

Extensive landscaping and water features

Two clubhouses, each for the cluster of three towers

Actual apartment ready for viewing