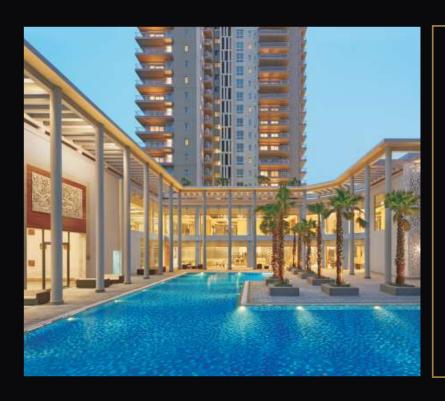

# DIPLOMATIC GREENS

SECTOR 110A & 111, GURGAON

# EMERALD BAY SECTOR 104, GURGAON

# WINNER INDIA'S BEST LUXURY PROJECT

NDTV PROPERTY AWARDS 2017

# Dwarka Expressway: The golden destination of Delhi NCR

- Alternative to NH-8, Dwarka Expressway will be one of the widest roads in the country
- The NH status and Government push has led to expedition of work
- All land has been acquired to complete the expressway
- Habitation is progressing at a rapid pace



| Distances from Diplomatic Greens |      |
|----------------------------------|------|
| Diplomatic Enclave 2             | 5 km |
| Dwarka Convention Center         | 2 km |
| IGI Airport                      | 3 km |
| Dwarka Metro Station             | 3 km |

| Distances from Emerald Bay |      |
|----------------------------|-