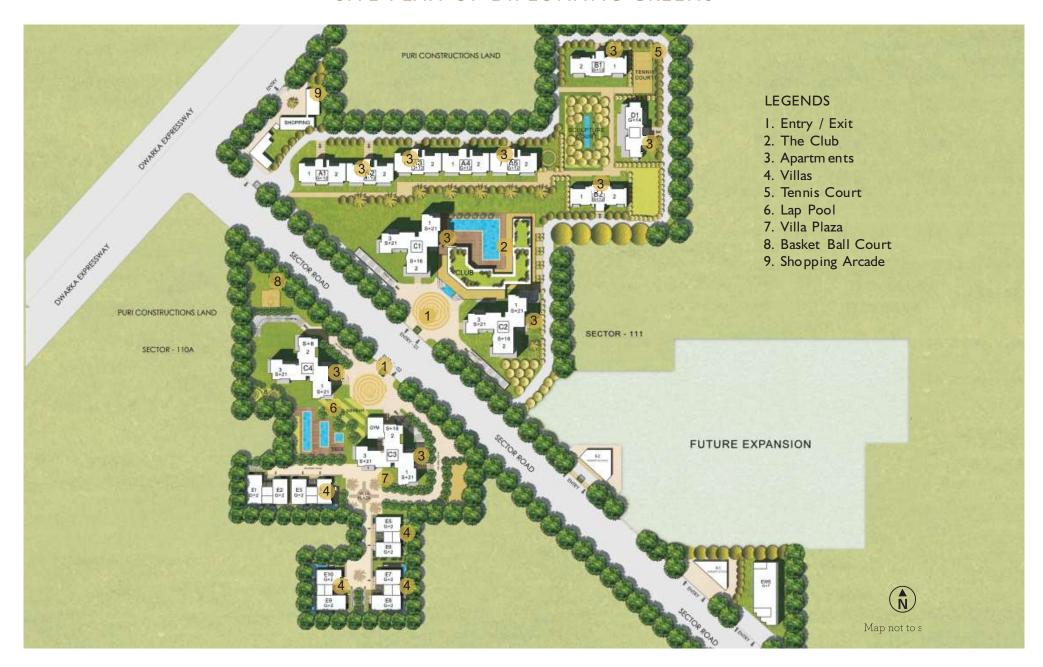

sion offered

Secure luxury development

21,000 sq.ft. clubhouse

Extensive landscaping & water features

Smart home automation

Complete imported marble flooring

Modular kitchen

VRV air-conditioning

Operational schools, malls & hospitals in the vicinity







Actual pictures of Villa, Diplomatic Greens, Gurgaon

## READY TO MOVE-IN

Lavish 5 bedroom villas with terrace gardens

Luxurious family and dining rooms overlooking water features

Elegantly designed wardrobes in all bedrooms

Private lift from basement to the terrace

Exclusive private swimming pool

VRV air-conditioning

Modular kitchen with hob and chimney

Smart home automation

### ACTUAL IMAGES OF THE CLUB, DIPLOMATIC GREENS





Gymnasium







Game Zone

The Club, Diplomatic Greens

### SITE PLAN OF DIPLOMATIC GREENS







Actual picture of Emerald Bay, Gurgaon

# NEARING POSSESSION

2 & 3 BHK ultra luxury apartments

Choice of 1,550 sq.ft., 1,700 sq.ft. & 2,450 sq.ft.

3-side open apartments

Extensive landscaping and water features

Two clubhouses, each for the cluster of three towers

Actual apartment ready for viewing

### SITE PLAN OF EMERALD BAY



Disclaimer: The actual size of the plots may vary marginally.

### THE EMERALD CLUB

Our exclusive club indulgences are delivered to you through two well-equipped clubhouses, each serving a cluster of three towers, so that you never spend time waiting to use the facilities. The rare privilege also include a private mini theater for your private gatherings among the many features that doubles as an entertainment hub. With top of the line gymnasium, loun