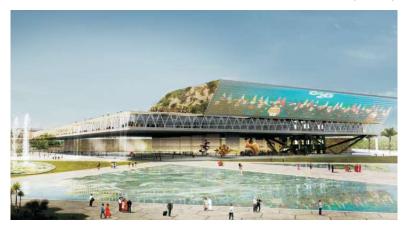

### Dwarka Exhibition-cum-Convention Centre (ECC)

### WHAT IS IT?

The upcoming ECC at Dwarka will be the largest of its kind in India. Being developed on 90 hectares of land, at a cost of ₹26000 crs., it will have a massive exhibition space of 200,000 sq.m., 60,000 sq.m. of meeting and convention space and 3500 hotel rooms.

### WHERE IS IT?

It's located near IGI Airport in Sector 25, Dwarka, just 5 minutes or 2.5 km away from Diplomatic Greens. It's access is supported by UER-II and Dwarka Expressway.

### THE IMPACT

ECC is estimated to generate over 5 lakh direct and indirect employment opportunities. The surrounding areas will have a multiplier impact with better infrastructure when it begins operations in 2019.