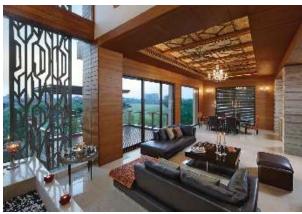

Actual pictures of Diplomatic Greens, Gurgaon

# READY TO MOVE-IN

Occupancy certificate received and possession offered

Secure luxury development

21,000 sq.ft. clubhouse

Extensive landscaping & water features

Smart home automation

Complete imported marble flooring