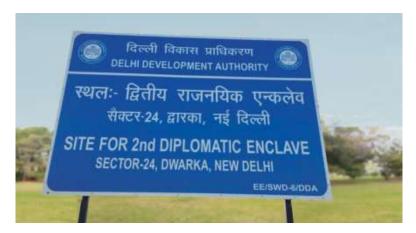

### Diplomatic Enclave 2

### WHAT IS IT?

It is a dedicated area housing embassies, chanceries, high commissions and ambassador residences. The government has approved the transfer of 34.87 hectares land in Sector 24, Dwarka, from the Delhi Development Authority (DDA) to Land and Development Office (L&DO) to develop the second Diplomatic Enclave in the city. This approval came at the meeting of the Union Cabinet chaired by Prime Minister Narendra Modi.

### WHERE IS IT?

Located in Sector 24, Dwarka, it is in close proximity to Dwarka Expressway and within 3 km from Diplomatic Greens, Gurgaon.

### THE IMPACT

With all the modern infrastructure of wide roads and green landscaping which the 2nd Diplomatic Enclave will bring to the area, real estate here is sure to get a major boost. We all are familiar with the impact of Chankya Puri and Shanti Path in the early years of Delhi.