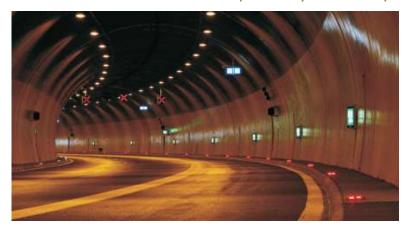

### Tunnel to connect Dwarka Expressway & IGI Airport

### WHAT IS IT?

It is Delhi NCR's biggest tunnel road, about 4 km long, linking Gurgaon and Dwarka to IGI Airport. Both Dwarka Expressway and the new tunnel road will be executed by the National Highways Authority of India (NHAI).

### WHERE IS IT?

The tunnel will run along the alignment of the existing underground Delhi Airport metro line from T3 Terminal to Dwarka Sector 21 metro station. Dwarka Expressway will act as a by-pass of NH-8 from Gurgaon and will take traffic pressure off the road, providing an alternative route for reaching the airport.

### THE IMPACT

The areas in the near proximity to the entry of the tunnel road, like Sector 111, Gurgaon where Diplomatic Greens is located will enjoy a 5 minute access to IGI Airport & Aerocity.