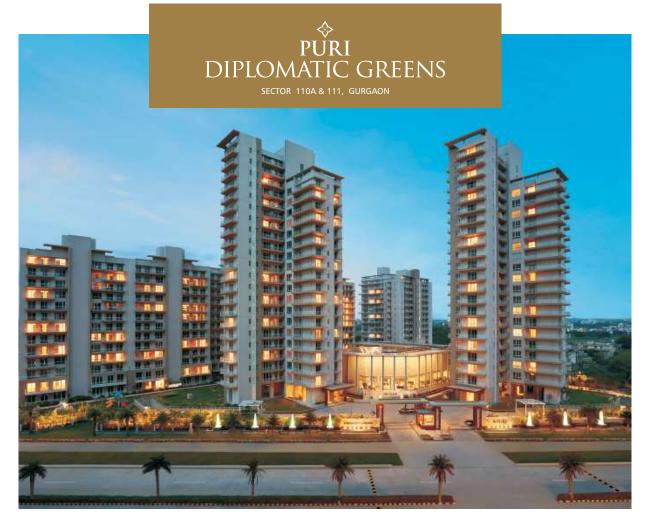

ost. We all are familiar with the impact of Chankya Puri and Shanti Path in the early years of Delhi.

### AIIMS Delhi Extension Campus



### WHAT IS IT?

AIIMS, New Delhi has expanded its facilities with National Cancer Institute having a total capacity of 2100-beds. The institute will be the biggest cancer institute in India with 710 beds, 26 Operation Theaters, 15 laboratories for Principal Investigators and a separate Diagnostics Block.

### WHERE IS IT?

Located 10 km from Emerald Bay it is a mere 15-20 minute drive.

### THE IMPACT

Being bigger than AIIMS Delhi, it will deploy 2700 employees and cater to 10 lakh patients per annum. As it will be operational by 2018, it is already generating a good interest from health professionals of the residential areas on Dwarka Expressway.









Actual pictures of Diplomatic Greens, Gurgaon

# READY TO MOVE-IN

Occupancy certificate received and possession offered

Secure luxury development

21,000 sq.ft. clubhouse

Extensive landscaping & water features

Smart home automation

Complete imported marble flooring

Modular kitchen

VRV air-conditioning

Operational schools, malls & hospitals in the vicinity







Actual pictures of Villa, Diplomatic Greens, Gurgaon

## READY TO MOVE-IN

Lavish 5 bedroom villas with terrace gardens

Luxurious family and dining rooms overlooking water features

Elegantly designed wardrobes in all bedrooms

Private lift from basement to the terrace

Exclusive private swimming pool

VRV air-conditioning

Modular kitchen with hob and chimney

Smart home automation

### ACTUAL IMAGES OF THE CLUB, DI